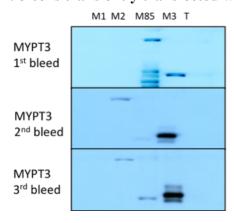

## 293 cells transiently transfected with FLAG-MYPT isoforms

M1=MYPT1 M2=MYPT2 M3=MYPT3 M85=MBS85 T = TMAP