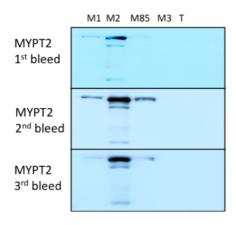

## 293 cells transiently transfected with FLAG-MYPT isoforms

M1=MYPT1 M2=MYPT2

M3=MYPT3

M85=MBS85

T = TMAP