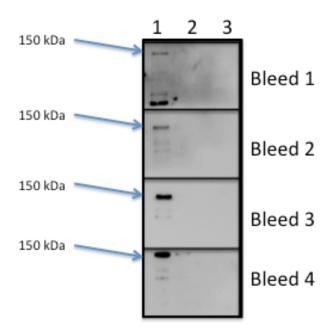

## **Working Concentration:-**

For immunobotting use at 1 ug/ml plus 10 ug /ml of non-phospho peptide.

[All four bleeds work, but 3<sup>rd</sup> and 4<sup>th</sup> bleeds are best]

Please note that the antibody only immunoblots Thr 524 after immunoprecipitation, use anti-MYPT1 S662B for immunoprecipitation.

## **Immunoblotting:**

1 = WT MYPT 1 phosphorylated by LRRK2

2= WT MYPT 1 with inhibited LRRK2

3= MYPTT524A