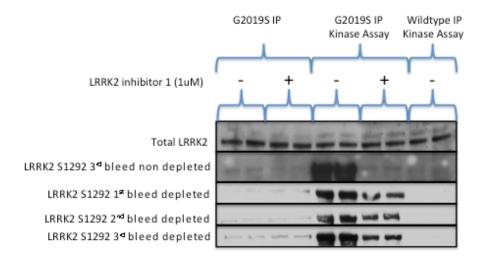

## Working Concentration:-

For immunobotting use at 1 ug/ml plus 10 ug /ml of non-phospho peptide. [All three bleeds work] Please note that the antibody only immunoblots Ser 1292 after auto-phosphorylation in G2019S LRRK2 and not wildtype. Must immunoprecipitate first, before immunoblotting