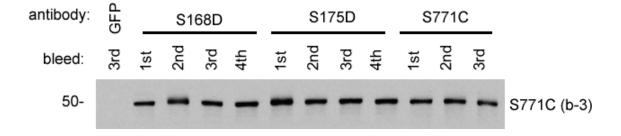

## Immunoprecipitation:-

KIAA0802 was immunoprecipitated from HeLa cells using S168D anti-KIAA0802 (361 - 1345), S175D KIAA0802 (345 - 745) or S771C anti-KIAA0802 (785 - 1462) and then immunoblotted with the  $3^{\rm rd}$  bleed of S771C anti-KIAA0802 (785 - 1462) at 1 ug/ml.